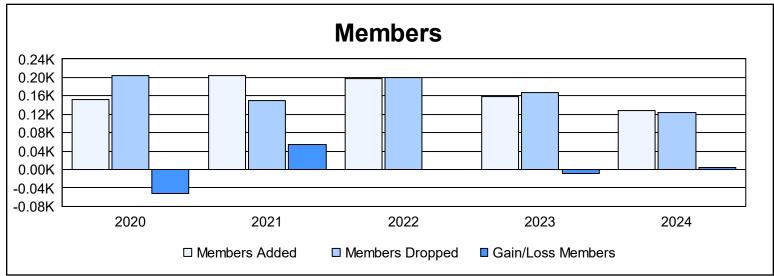

District 60 A

As of June 2024 Cumulative

| Year      | New<br>Clubs | Dropped<br>Clubs | Gain/<br>Loss<br>Clubs | New<br>Members | Charter<br>Members | Reinstate<br>Members | Transfer<br>Members | Total<br>Member<br>Added | Total<br>Members<br>Dropped | Gain/<br>Loss<br>Members |
|-----------|--------------|------------------|------------------------|----------------|--------------------|----------------------|---------------------|--------------------------|-----------------------------|--------------------------|
| 2019-2020 | 0            | 3                | -3                     | 127            | 1                  | 5                    | 19                  | 152                      | 205                         | -53                      |
| 2020-2021 | 0            | 1                | -1                     | 161            | 12                 | 21                   | 10                  | 204                      | 150                         | 54                       |
| 2021-2022 | 0            | 2                | -2                     | 167            | 2                  | 27                   | 2                   | 198                      | 199                         | -1                       |
| 2022-2023 | 0            | 1                | -1                     | 152            | 1                  | 4                    | 1                   | 158                      | 167                         | -9                       |
| 2023-2024 | 0            | 0                | 0                      | 118            | 0                  | 6                    | 3                   | 127                      | 123                         | 4                        |
| Average   | 0            | 1                | -1                     | 145            | 3                  | 13                   | 7                   | 168                      | 169                         | -1                       |