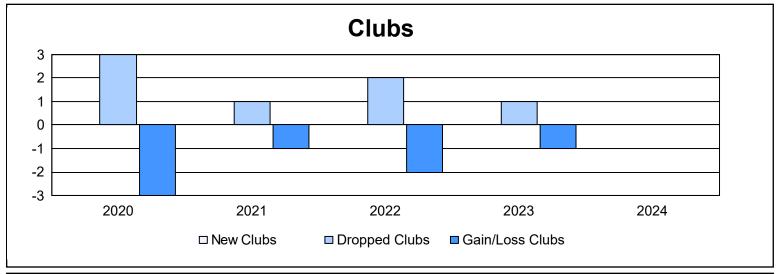

District 60 A

As of June 2024 Cumulative

| Year      | New<br>Clubs | Dropped<br>Clubs | Gain/<br>Loss<br>Clubs | New<br>Members | Charter<br>Members | Reinstate<br>Members | Transfer<br>Members | Total<br>Member<br>Added | Total<br>Members<br>Dropped | Gain/<br>Loss<br>Members |
|-----------|--------------|------------------|------------------------|----------------|--------------------|----------------------|---------------------|--------------------------|-----------------------------|--------------------------|
| 2019-2020 | 0            | 3                | -3                     | 127            | 1                  | 5                    | 19                  | 152                      | 205                         | -53                      |
| 2020-2021 | 0            | 1                | -1                     | 161            | 12                 | 21                   | 10                  | 204                      | 150                         | 54                       |
| 2021-2022 | 0            | 2                | -2                     | 167            | 2                  | 27                   | 2                   | 198                      | 199                         | -1                       |
| 2022-2023 | 0            | 1                | -1                     | 152            | 1                  | 4                    | 1                   | 158                      | 167                         | -9                       |
| 2023-2024 | 0            | 0                | 0                      | 118            | 0                  | 6                    | 3                   | 127                      | 123                         | 4                        |
| Average   | 0            | 1                | -1                     | 145            | 3                  | 13                   | 7                   | 168                      | 169                         | -1                       |